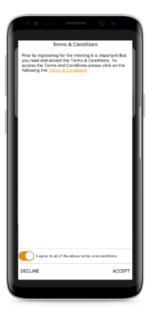

Online registration will open 1 hour before the start of the meeting

To participate in the meeting, you will be required to enter the unique 9 digit Meeting ID provided above.

To proceed into the meeting, you will need to read and accept the Terms and Conditions.