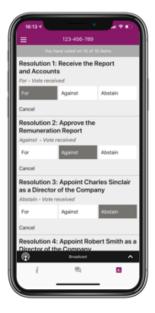

# **To Vote**

When the Chairman declares the poll open:

- A voting icon will appear on your device and the Meeting Resolutions will be displayed.
- To vote tap one of the voting options. Your response will be highlighted.
- To change your vote, simply press a different option to override.

The number of items you have voted or yet to vote on, is displayed at the top of the screen.

Votes may be changed up to the time the chairman closes the poll.