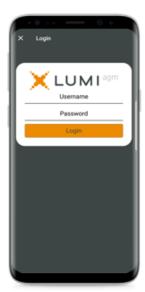

OR

To register as a securityholder, select 'I have a login' and enter your username (SRN or HIN) and password (postcode or country code).

If you are a visitor, select 'I am a guest' and enter your name and email details. Please note, visitors will not be able to ask questions or vote at the meeting.