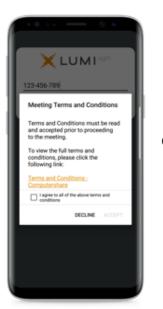

Online registration will open 1 hour before the start of the meeting

To participate in the meeting, you will be required to enter the unique 9 digit Meeting ID provided above.

To proceed into the meeting, you will need to read and accept the Terms and Conditions.