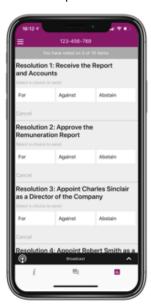

# **To Vote**

When the Chairman declares the poll open:

- A voting icon will appear on your device and the Meeting Resolutions will be displayed.
- To vote tap one of the voting options. Your response will be highlighted.
- To change your vote, simply press a different option to override.

The number of items you have voted or yet to vote on, is displayed at the top of the screen.

Votes may be changed up to the time the chairman closes the poll.